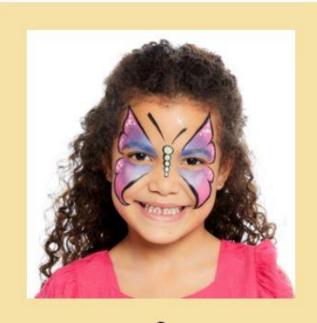

.

Outline the butterfly shape using a brush with black paint. Create the dots running down the centre of the nose with pale green.

Finally, add small reverse teardrops to the centre of the forehead to create the antennas and outline the nose dots with black. Add white dots for detail on the butterfly wings, and a 'star burst' to the forehead.