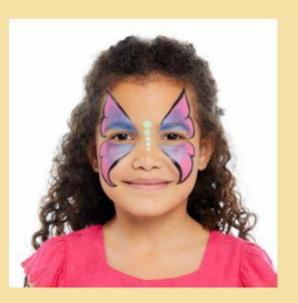

## Snazaroo Butterfly Face Painting Guide

• Supplies: Snazaroo Fantasy Face Painting Kit #10115420

With a brush, outline a butterfly with fuchsia pink, sponge sparkle lilac inside the edges of the pink, and add sparkle blue to the very inside of the butterfly shape blending the three colours together.

.

Outline the butterfly shape using a brush with black paint. Create the dots running down the centre of the nose with pale green.

Finally, add small reverse teardrops to the centre of the forehead to create the antennas and outline the nose dots with black. Add white dots for detail on the butterfly wings, and a 'star burst' to the forehead.