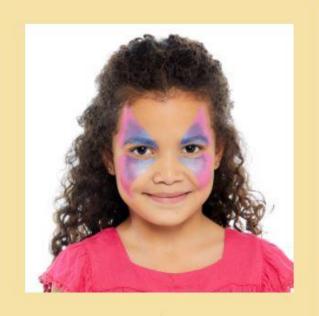

## Snazaroo Butterfly Face Painting Guide

• Supplies: Snazaroo Fantasy Face Painting Kit #10115420

With a brush, outline a butterfly with fuchsia pink, sponge sparkle lilac inside the edges of the pink, and add sparkle blue to the very inside of the butterfly shape blending the three colours together.