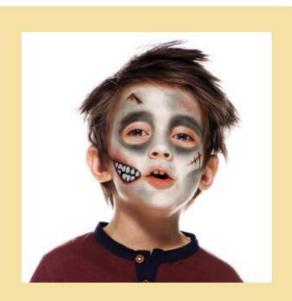

3

Using a thin brush and some white paint, add some crooked teeth to the black triangle on the left cheek. Then take some red paint and the corner of a sponge to blend a bit of 'blood' round the edge. Finish by painting a red 'cut' through the lines on the right cheek and a bit of dripping 'blood' on the temple.