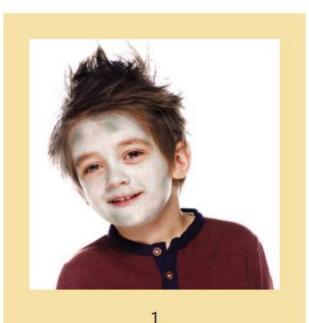

## Snazaroo Zombie Face Painting Guide

• Supplies: Snazaroo Halloween Face Painting Kit #10134238

Using a sponge, cover the face in white paint. Then, mix some white with a touch of black and dab the grey on the head, chin and cheek.