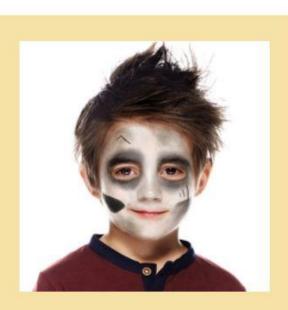

2

Mix some more grey and paint darker circles around the eyes. Then add some definition to the grey patch on the right cheek. Use a brush to paint a large black triangle on the left cheek, then add an arrow shape on the left temple and three lines on the right cheek.